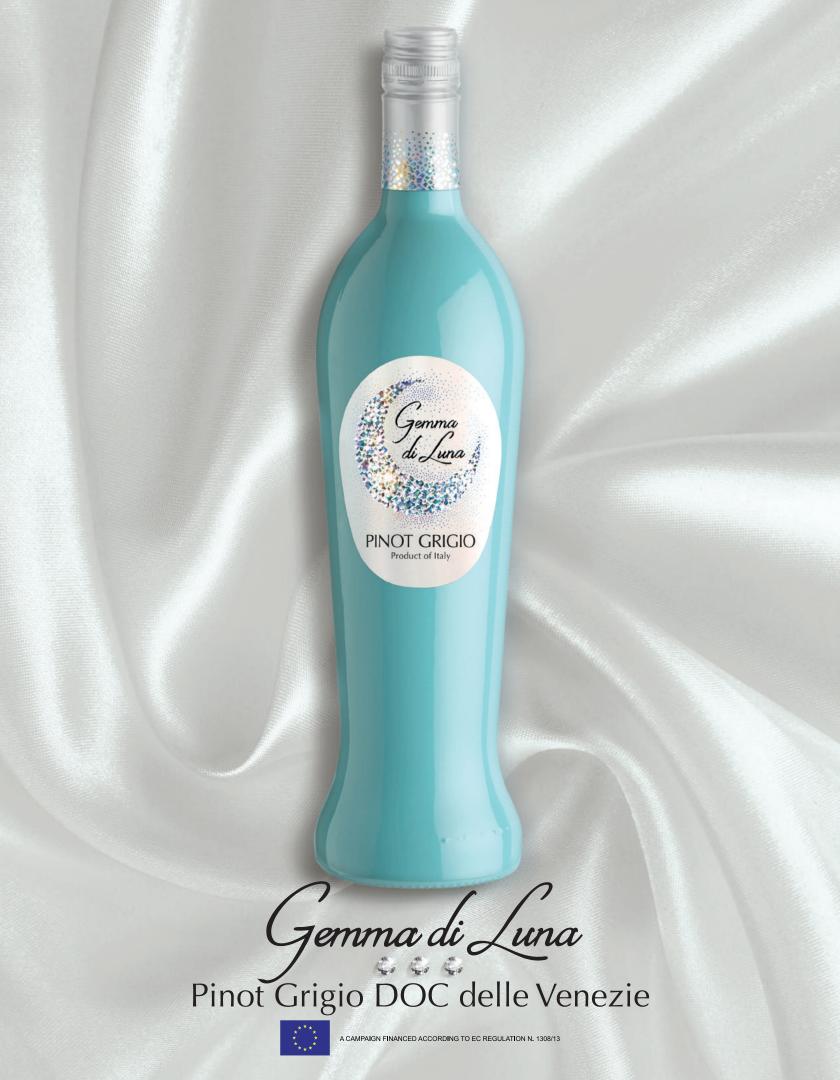

## Jemma di Luna The Italian Luxury Collection

Gemma di Luna is pleased to introduce the addition of Italy's newest gem to our Italian Luxury Collection. Gemma di Luna Pinot Grigio is an exquisite Pinot Grigio DOC delle Venezie from Italy's famed Veneto region.

| PRODUCT FEATURES         | BENEFITS                                                                                                                                                                                                                                                                                   |
|--------------------------|--------------------------------------------------------------------------------------------------------------------------------------------------------------------------------------------------------------------------------------------------------------------------------------------|
| Italian Pinot Grigio     | Gemma di Luna satisfies the U.S. consumers thirst for Pinot Grigio, while<br>Italy and DOC delle Venezie designation underpin product quality.                                                                                                                                             |
| Unique Bottle Design     | Gemma di Luna speaks directly to both Female and Millennial consumers who shop wine by label and crave originality and personality in their wine choice. The teal blue bottle color is proven to elicit a physical response creating a moment at point of sale to prompt impulse purchase. |
| TWO Special Pack Formats | Gemma di Luna provides a vehicle for creative floor display to encourage multi-bottle and gifting purchases via vintage inspired collectible Hat Box and Gift Tube special packs in signature Gemma teal color.                                                                            |