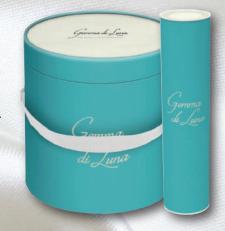

## **Limited Edition Special Packs**

Gemma di Luna Pinot Grigio DOC delle Venezie is available in TWO Limited Edition Special Packs to support the brand launch! A vintage inspired 6-Pack Hat Box and a leather-look Gift Tube, both in the signature Gemma di Luna teal.